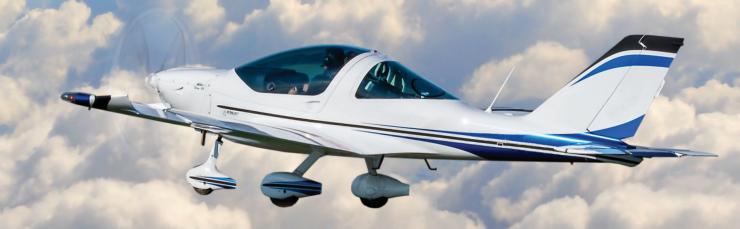

## TERRORIANE SA

- 138 mph cruise speed
- **1250 FPM climb**
- 4.8 GPH fuel consumption
- 800 mile range
- Rotax 912 ULS, 912 iS, or 914
- GARMIN avionics
- Ballistic Parachute Recovery System
- Electric flaps and trim

#### STING 54

| Туре             | TL 2000 STING S4       |
|------------------|------------------------|
| Engine Rotax 9   | 12 ULS, 912 iS, or 914 |
| Propeller        | DUC Swirl              |
| Length           | 20' 4"                 |
| Wing Span        | 29' 11"                |
| Cabin Width      | 3' 8"                  |
| Cruising Speed   | 120 kts                |
| VNE              | 155 kts                |
| Vso              | 43 kts                 |
| Glide ratio      | 12:1                   |
| Fuel Consumption | 4.5 - 5.5 gph          |
| Fuel Capacity    | 32 gallon              |
| Flying Range     | 800 miles              |