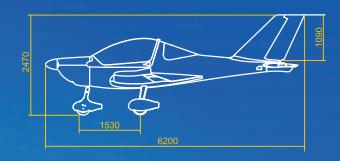

#### STING 54

| Туре             | TL 2000 STING S4       |
|------------------|------------------------|
| Engine Rotax 9   | 12 ULS, 912 iS, or 914 |
| Propeller        | DUC Swirl              |
| Length           | 20' 4"                 |
| Wing Span        | 29' 11"                |
| Cabin Width      | 3' 8"                  |
| Cruising Speed   | 120 kts                |
| VNE              | 155 kts                |
| Vso              | 43 kts                 |
| Glide ratio      | 12:1                   |
| Fuel Consumption | 4.5 - 5.5 gph          |
| Fuel Capacity    | 32 gallon              |
| Flying Range     | 800 miles              |