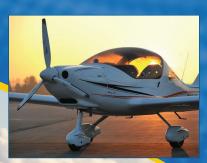

## TERRORIANE SA

- 138 mph cruise speed
- **1250 FPM climb**
- 4.8 GPH fuel consumption
- 800 mile range
- Rotax 912 ULS, 912 iS, or 914
- GARMIN avionics
- Ballistic Parachute Recovery System
- Electric flaps and trim

#### STING 54

| Туре             | TL 2000 STING S4       |
|------------------|------------------------|
| Engine Rotax 9   | 12 ULS, 912 iS, or 914 |
| Propeller        | DUC Swirl              |
| Length           | 20' 4"                 |
| Wing Span        | 29' 11"                |
| Cabin Width      | 3' 8"                  |
| Cruising Speed   | 120 kts                |
| VNE              | 155 kts                |
| Vso              | 43 kts                 |
| Glide ratio      | 12:1                   |
| Fuel Consumption | 4.5 - 5.5 gph          |
| Fuel Capacity    | 32 gallon              |
| Flying Range     | 800 miles              |