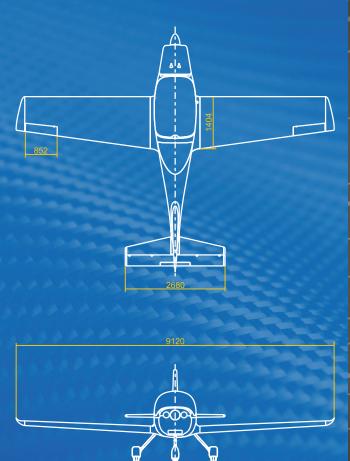

#### STING 54

| Туре             | TL 2000 STING S4       |
|------------------|------------------------|
| Engine Rotax 9   | 12 ULS, 912 iS, or 914 |
| Propeller        | DUC Swirl              |
| Length           | 20' 4"                 |
| Wing Span        | 29' 11"                |
| Cabin Width      | 3' 8"                  |
| Cruising Speed   | 120 kts                |
| VNE              | 155 kts                |
| Vso              | 43 kts                 |
| Glide ratio      | 12:1                   |
| Fuel Consumption | 4.5 - 5.5 gph          |
| Fuel Capacity    | 32 gallon              |
| Flying Range     | 800 miles              |