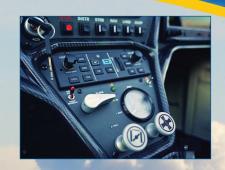

## TERRORIANE SA

- 138 mph cruise speed
- **1250 FPM climb**
- 4.8 GPH fuel consumption
- 800 mile range
- Rotax 912 ULS, 912 iS, or 914
- GARMIN avionics
- Ballistic Parachute Recovery System
- Electric flaps and trim

FROM THE VERY FIRST MOMENT, YOU WILL SUCCUMB TO ITS CHARM. OUTSTANDING CABIN VIEW, LOW NOISE AND EXCELLENT AIRCRAFT FEATURES WILL MAXIMIZE YOUR FLYING EXPERIENCE.